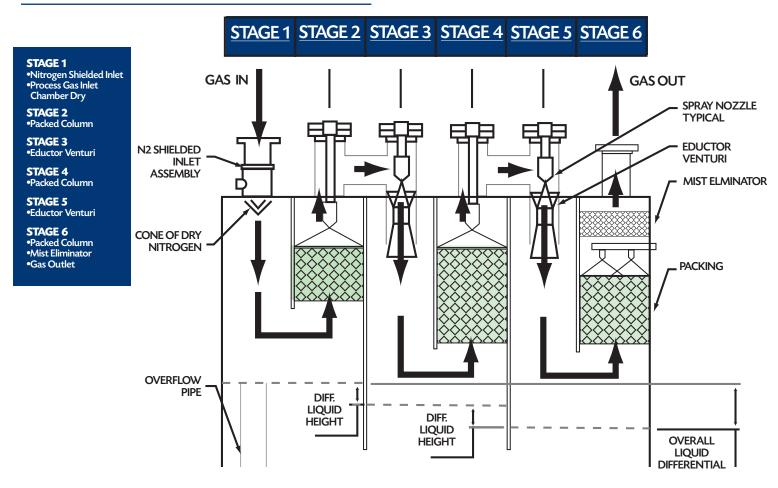

#### **Advantages**

- Lowest cost of ownership
- SEMI S2 certified
- Reliable and easy to maintain
- Successfully treats F2
- N2 Shielded Inlet prevents water backstreaming to vacuum pump, keeps inlet clear
- Multiple chamber design hydrolyzes gases, removes both gases <u>and</u> particulates
- Extremely long gas residence time
- Removal efficiencies >99% on SiF4, DCS, WF6, HF, HCl, NH3 to name a few...
- Small footprint
- Integral 50 gallon sump
- Venturis induce gas flow and remove fine particles
- Zero pressure drop
- Liquids can be run in closed loop or continuous fashion
- Solid clear PVC construction
- Standalone and complete system integration capabilities