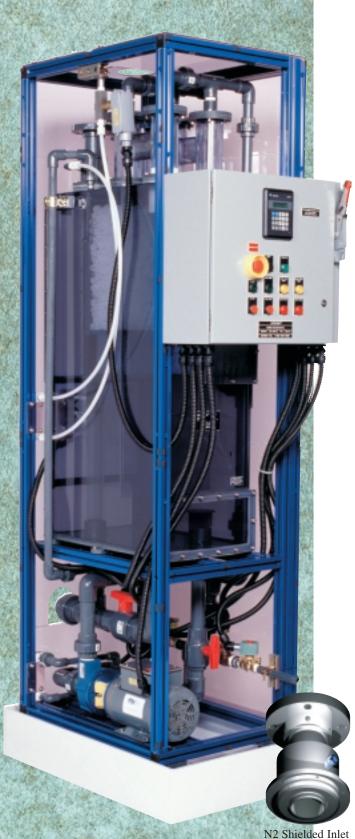

#### **System Description**

The Sentinel Series is a unique line of air pollution abatement devices specifically designed to treat semiconductor reactor effluent streams that contain highly corrosive, toxic or reactive gases. These point-of-use (POU) scrubbers are usually located as close to the process tool as possible, often in the sub-fab or cleanroom chase. These robust systems handle all water-soluble effluents from the process tool, including solids generating gases such as WF6, BCl3, and DCS.

#### Typical Equipment Package

- Sentinel Scrubber with easy access ports on inlet section, all packed column sections, and the sump
- System spray pump with TEFC motor and mechanical seal
- Non-fouling nitrogen shielded inlet with N2 regulator
- Adjustable, fresh water flowmeter
- · Heavy duty modular frame
- High efficiency mist eliminator
- NEMA 4X control panel with PLC
- Scrubber housing, heavy duty clear PVC. All wetted parts are corrosion resistant.